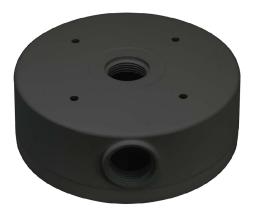

## AVM-JB-BE-L1-G JUNCTION BOX

JUNCTION BOX FOR VARIFOCAL LENS LARGE EYEBALL & LARGE BULLET CAMERAS

The AVM-JB-BE-S1-G is a junction box designed for use with our Varifocal Lens Large Eyeball & Large Bullet Cameras. Constructed with Aluminum alloy material with surface spray treatment and water-proof design, this junction box allows for the installation of our small fixed cameras with the cables collected and hidden out of sight. The junction box is available for wall or ceiling mounting.

## **FUNCTIONS**

- $\cdot$  Aluminum alloy material with surface spray treatment
- · Camera cables can be collected and hidden
- $\cdot$  Bottom inlet and side inlet
- $\cdot$  Available for wall or ceiling mounting