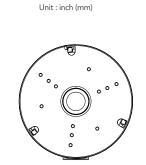

## **SPECIFICATIONS**

| GENERAL             |                                 |
|---------------------|---------------------------------|
| Material            | Aluminum alloy                  |
| Color               | Gray                            |
| Working Temperature | -40°C~60°C (-40°F~140°F)        |
| Working Humidity    | 10~90% (Non-Condensing)         |
| Ingress Protection  | IP54                            |
| Dimensions          | 5.90in x 2.9in (150mm x 74.3mm) |

## DIMENSIONS

Copyright © AVYCON. All rights reserved. Specifications and pricing are subject to change without notice.