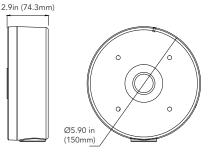

## **SPECIFICATIONS**

| GENERAL             |                                 |
|---------------------|---------------------------------|
| Material            | Aluminum alloy                  |
| Color               | Gray                            |
| Working Temperature | -40°C~60°C (-40°F~140°F)        |
| Working Humidity    | 10~90% (Non-Condensing)         |
| Ingress Protection  | IP54                            |
| Dimensions          | 5.90in x 2.9in (150mm x 74.3mm) |

## DIMENSIONS

Copyright © AVYCON. All rights reserved. Specifications and pricing are subject to change without notice.